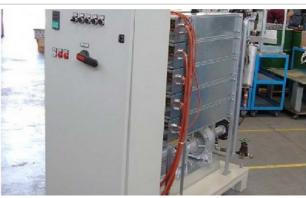

#### T-REG TCPU HC E

Termoregulating Units for following fluids: water, demi water, diathermic oil, hydraulic oil, super-heated water and other media on request.

#### Main features:

- PID electronic control
- Temperature setting precision ± 0,5°C
- Centrifugal pumps
- High efficiency plate heat exchanger
- Sound Level 70 dB (A)
- Safety thermostat
- Automatic selection of heating capacity (models with two or more heaters)
- Three phase heaters
- Auxiliary voltage 24 V or 110 V

#### On request:

- Special pump with more pressure or flowrate
- Stand-by pump
- Higher cooling capacity
- Daily/weekly programming system
- Special collector on inlet /outlet connections
- Serial or bus communication port
- Shell & tube heat exchanger
- Atex