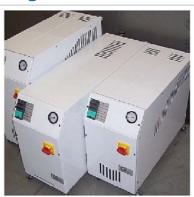

#### T-REG TCPU HC E

Termoregulating Units for following fluids: water, demi water, diathermic oil, hydraulic oil, super-heated water and other media on request.

#### Main features:

- PID electronic control
- Temperature setting precision ± 0,5°C
- Centrifugal pumps
- High efficiency plate heat exchanger
- Sound Level 70 dB (A)
- Safety thermostat
- Automatic selection of heating capacity (models with two or more heaters)
- Three phase heaters
- Auxiliary voltage 24 V or 110 V