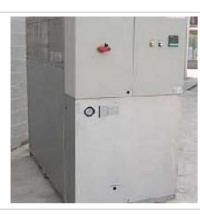

#### T-REG TCPU HC E

Termoregulating Units for following fluids: water, demi water, diathermic oil, hydraulic oil, super-heated water and other media on request.

#### Main features:

- PID electronic control
- Temperature setting precision ± 0,5°C
- Centrifugal pumps
- High efficiency plate heat exchanger
- Sound Level 70 dB (A)
- Safety thermostat
- Automatic selection of heating capacity (models with two or more heaters)
- Three phase heaters
- Auxiliary voltage 24 V or 110 V